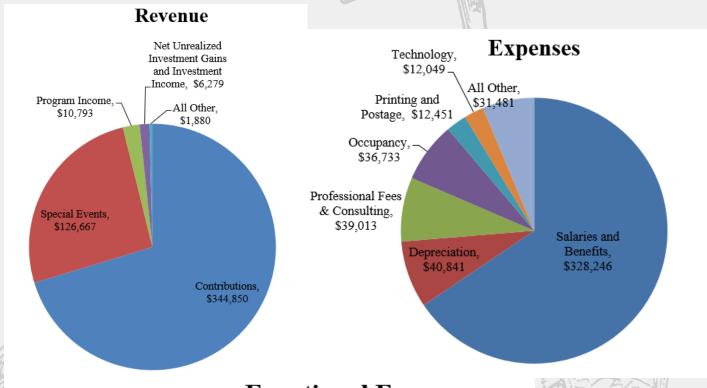

## FY18 Revenue \$502,969 Expenses \$500,814

"What a wonderful spirit-filled place you provide for all who come seeking your compassionate care in their battle against cancer. We are so grateful for your staff and all the generous people who bring their support and expertise to the myriad opportunities for healing. Our daughter, Margaret, loved the Garden and found life-giving serenity, light, love, courage, and strength as she joyfully spent so many happy times there. We miss our Margaret every moment and want you to know how very grateful we are that she had you by her side." - Alison, mother of Healing Garden client