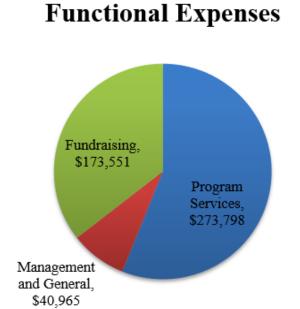

## FY18 Revenue \$502,969 Expenses \$500,814

"What a wonderful spirit-filled place you provide for all who come seeking your compassionate care in their battle against cancer. We are so grateful for your staff and all the generous people who bring their support and expertise to the myriad opportunities for healing. Our daughter, Margaret, loved the Garden and found life-giving serenity, light, love, courage, and strength as she joyfully spent so many happy times there. We miss our Margaret every moment and want you to know how very grateful we are that she had you by her side." - Alison, mother of Healing Garden client