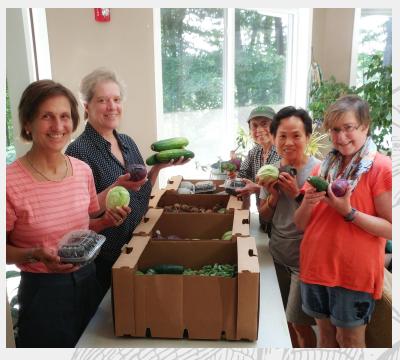

Mr. Daniel O'Connor

Clients enjoying one of six free farm share distributions from The Community Harvest Project.

\$100-299 (continued)

Ms. Diane O'Connor

Mr. Cliff O'Connor

Ms. Christine Oskirko

Mr. & Mrs. Tim Owen

Mr. & Mrs. James Seatter

Ms. Kimberly Seatter

Seeds and Weeds Garden Club of Concord

Mr. & Ms. Laura Semple

Mrs. Shawn Sennott

Ms. Sarah Shamel & Mr. Ransom Richardson

Ms. Elizabeth Siegel

The Healing Garden partners with Community Harvest Project in studying how access to fresh produce and nutritional education improves overall health outcomes for clients and their families.