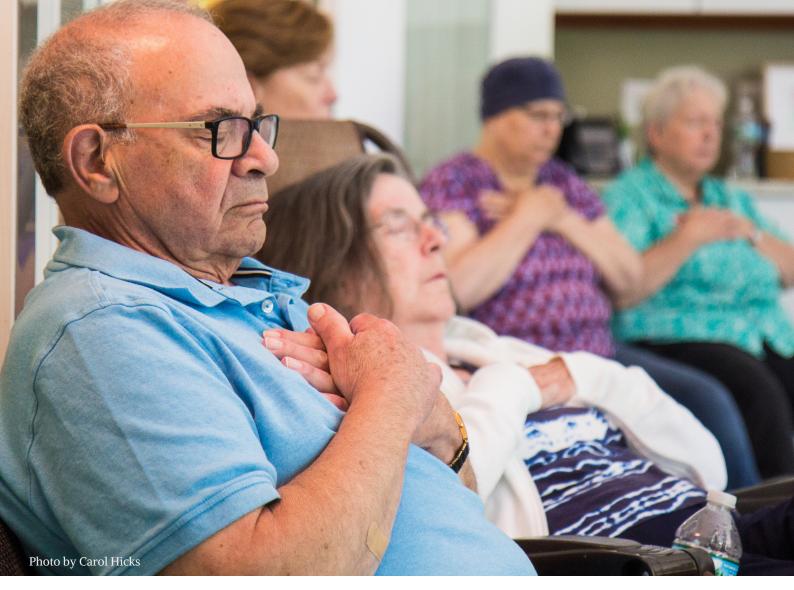

Stan and Kathleen participating in a heart-centered meditation during our spring retreat